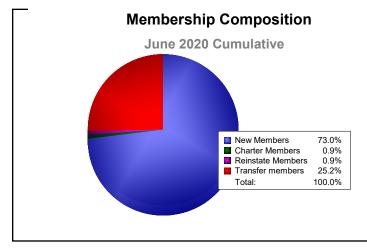

## As of June 2020 Cumulative

| Year      | New<br>Clubs | Dropped<br>Clubs | Gain/<br>Loss<br>Clubs | New<br>Members | Charter<br>Members | Reinstate<br>Members | Transfer<br>Members | Total<br>Member<br>Added | Total<br>Members<br>Dropped | Gain/<br>Loss<br>Members |
|-----------|--------------|------------------|------------------------|----------------|--------------------|----------------------|---------------------|--------------------------|-----------------------------|--------------------------|
| 2015-2016 | 1            | 0                | 1                      | 107            | 23                 | 0                    | 18                  | 148                      | -150                        | -2                       |
| 2016-2017 | 0            | -1               | -1                     | 130            | 0                  | 1                    | 29                  | 160                      | -187                        | -27                      |
| 2017-2018 | 2            | -4               | -2                     | 72             | 47                 | 2                    | 17                  | 138                      | -154                        | -16                      |
| 2018-2019 | 1            | 0                | 1                      | 97             | 27                 | 1                    | 12                  | 137                      | -167                        | -30                      |
| 2019-2020 | 0            | -1               | -1                     | 84             | 1                  | 1                    | 29                  | 115                      | -142                        | -27                      |
| Average   | 1            | -1               | 0                      | 98             | 20                 | 1                    | 21                  | 140                      | -160                        | -20                      |
|           |              |                  |                        |                |                    |                      |                     |                          |                             |                          |