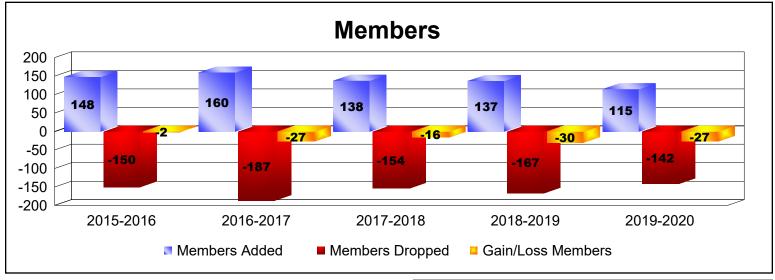

## As of June 2020 Cumulative

| Year      | New<br>Clubs | Dropped<br>Clubs | Gain/<br>Loss<br>Clubs | New<br>Members | Charter<br>Members | Reinstate<br>Members | Transfer<br>Members | Total<br>Member<br>Added | Total<br>Members<br>Dropped | Gain/<br>Loss<br>Members |
|-----------|--------------|------------------|------------------------|----------------|--------------------|----------------------|---------------------|--------------------------|-----------------------------|--------------------------|
| 2015-2016 | 1            | 0                | 1                      | 107            | 23                 | 0                    | 18                  | 148                      | -150                        | -2                       |
| 2016-2017 | 0            | -1               | -1                     | 130            | 0                  | 1                    | 29                  | 160                      | -187                        | -27                      |
| 2017-2018 | 2            | -4               | -2                     | 72             | 47                 | 2                    | 17                  | 138                      | -154                        | -16                      |
| 2018-2019 | 1            | 0                | 1                      | 97             | 27                 | 1                    | 12                  | 137                      | -167                        | -30                      |
| 2019-2020 | 0            | -1               | -1                     | 84             | 1                  | 1                    | 29                  | 115                      | -142                        | -27                      |
| Average   | 1            | -1               | 0                      | 98             | 20                 | 1                    | 21                  | 140                      | -160                        | -20                      |
|           |              |                  |                        |                |                    |                      |                     |                          |                             |                          |