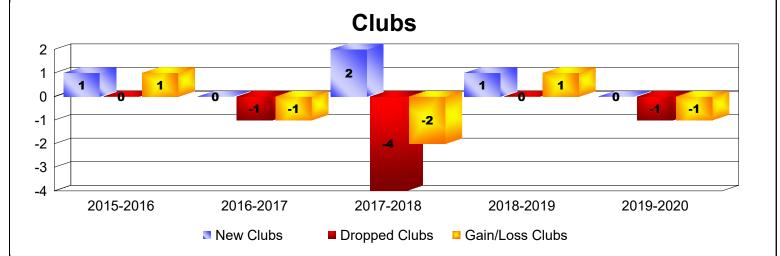

## As of June 2020 Cumulative

| Year      | New<br>Clubs | Dropped<br>Clubs | Gain/<br>Loss<br>Clubs | New<br>Members | Charter<br>Members | Reinstate<br>Members | Transfer<br>Members | Total<br>Member<br>Added | Total<br>Members<br>Dropped | Gain/<br>Loss<br>Members |
|-----------|--------------|------------------|------------------------|----------------|--------------------|----------------------|---------------------|--------------------------|-----------------------------|--------------------------|
| 2015-2016 | 1            | 0                | 1                      | 107            | 23                 | 0                    | 18                  | 148                      | -150                        | -2                       |
| 2016-2017 | 0            | -1               | -1                     | 130            | 0                  | 1                    | 29                  | 160                      | -187                        | -27                      |
| 2017-2018 | 2            | -4               | -2                     | 72             | 47                 | 2                    | 17                  | 138                      | -154                        | -16                      |
| 2018-2019 | 1            | 0                | 1                      | 97             | 27                 | 1                    | 12                  | 137                      | -167                        | -30                      |
| 2019-2020 | 0            | -1               | -1                     | 84             | 1                  | 1                    | 29                  | 115                      | -142                        | -27                      |
| Average   | 1            | -1               | 0                      | 98             | 20                 | 1                    | 21                  | 140                      | -160                        | -20                      |
|           |              |                  |                        |                |                    |                      |                     |                          |                             |                          |